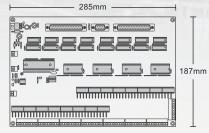

## THE R. LOW CO.

Dimensions

Schematic Diagram

## Model CHE-64ZAL910 Mute Buzzer Input, Reset Alarm Input, Lamp Test Input Input Output 64 LED Outputs / Buzzer Output Communication Interface RS-485 9600bps (N, 8, 1) **Baud Rate** Power Requirement 12VDC **Operating Temperature** -10°C - 55°C Dimension (mm) 285(W) x 187(H) Weight approx. 425g