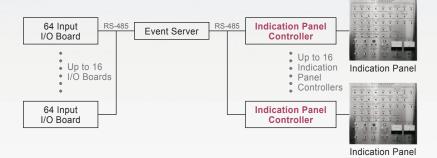

## 64 Zone Data Bus BMS Indication Panel Controller

## Features

High performance local alarm control panel designed for residential and commercial protections RS-485 communication Interface

Compatible with CHE-20KMC event server

۶.

3

32

- It features of 64 LED outputs, Alarm Reset, Mute
  - Buzzer and Lamp Test Functions